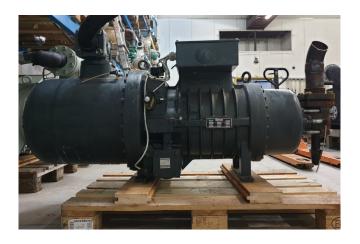

### **Specifications**

| Brand             | Refcomp         |
|-------------------|-----------------|
| Туре              | SRC-S-413-L4    |
| Refrigerant       | Freon           |
| kW at 0°C/+40°C   | 414,2           |
| kW at -5°C/+40°C  | 340,5           |
| kW at -10ºC/+40ºC | 275,2           |
| kW at -20ºC/+40ºC | 169,0           |
| Unloaded Start    | 1               |
| Capacity Control  | /               |
| Sight Glass       | /               |
| Solenoid Valve    | 1               |
| m3 / h            | 445,0           |
| Remarks           | Y.o.b. 2005     |
| Weight in kg.     | 740             |
| Sizes             | 1600x720x830 mm |
|                   | (LxWxH)         |
| Stock             | 1               |
|                   |                 |

#### **Used Refcomp SRC-S-413-L4**

Used Refcomp SRC-S-413-L4 Freon screw compressor. Complete with Selenoid valves, capacity control and a sight glass. The compressor has a displacement of 445,0 m³/h. \*Why choose for HOSBV? Were not only the largest used refrigeration specialist in Europe, but also, we deliver all equipment including an extensive test, warranty and industrial cleaning. \*Optional we can also perform a new paint job and arrange the logistics.