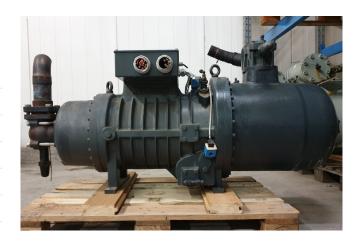

### **Specifications**

| Brand             | Refcomp         |
|-------------------|-----------------|
| Туре              | SRC-S-413-L4    |
| Refrigerant       | Freon           |
| kW at 0°C/+40°C   | 414,2           |
| kW at -5°C/+40°C  | 340,5           |
| kW at -10ºC/+40ºC | 275,2           |
| kW at -20ºC/+40ºC | 169,0           |
| Unloaded Start    | 1               |
| Capacity Control  | /               |
| Sight Glass       | /               |
| Solenoid Valve    | 1               |
| m3 / h            | 445,0           |
| Remarks           | Y.o.b. 2005     |
| Weight in kg.     | 740             |
| Sizes             | 1600x720x830 mm |
|                   | (LxWxH)         |
| Stock             | 1               |
|                   |                 |

#### **Used Refcomp SRC-S-413-L4**

Used Refcomp SRC-S-413-L4 Freon screw compressor. Complete with Selenoid valves, capacity control and a sight glass. The compressor has a displacement of 445,0 m³/h. \*Why choose for HOSBV? Were not only the largest used refrigeration specialist in Europe, but also, we deliver all equipment including an extensive test, warranty and industrial cleaning. \*Optional we can also perform a new paint job and arrange the logistics.