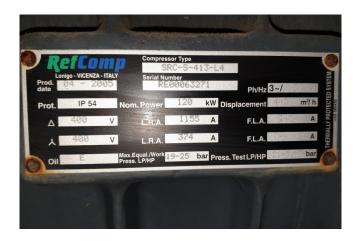

### **Specifications**

| Brand             | Refcomp         |
|-------------------|-----------------|
| Туре              | SRC-S-413-L4    |
| Refrigerant       | Freon           |
| kW at 0°C/+40°C   | 414,2           |
| kW at -5°C/+40°C  | 340,5           |
| kW at -10ºC/+40ºC | 275,2           |
| kW at -20ºC/+40ºC | 169,0           |
| Unloaded Start    | 1               |
| Capacity Control  | /               |
| Sight Glass       | /               |
| Solenoid Valve    | 1               |
| m3 / h            | 445,0           |
| Remarks           | Y.o.b. 2005     |
| Weight in kg.     | 740             |
| Sizes             | 1600x720x830 mm |
|                   | (LxWxH)         |
| Stock             | 1               |
|                   |                 |

#### **Used Refcomp SRC-S-413-L4**

Used Refcomp SRC-S-413-L4 Freon screw compressor. Complete with Selenoid valves, capacity control and a sight glass. The compressor has a displacement of 445,0 m³/h. \*Why choose for HOSBV? Were not only the largest used refrigeration specialist in Europe, but also, we deliver all equipment including an extensive test, warranty and industrial cleaning. \*Optional we can also perform a new paint job and arrange the logistics.