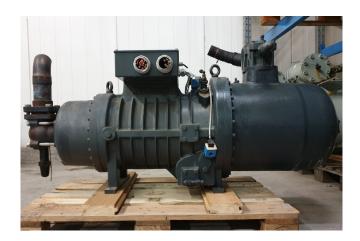

### **Specifications**

| Brand             | Refcomp         |
|-------------------|-----------------|
| Туре              | SRC-S-413-L4    |
| Refrigerant       | Freon           |
| kW at 0°C/+40°C   | 414,2           |
| kW at -5°C/+40°C  | 340,5           |
| kW at -10ºC/+40ºC | 275,2           |
| kW at -20ºC/+40ºC | 169,0           |
| Unloaded Start    | 1               |
| Capacity Control  | /               |
| Sight Glass       | /               |
| Solenoid Valve    | 1               |
| m3 / h            | 445,0           |
| Remarks           | Y.o.b. 2005     |
| Weight in kg.     | 740             |
| Sizes             | 1600x720x830 mm |
|                   | (LxWxH)         |
| Stock             | 1               |
|                   |                 |

#### **Used Refcomp SRC-S-413-L4**

Used Refcomp SRC-S-413-L4 Freon screw compressor. Complete with Selenoid valves, capacity control and a sight glass. The compressor has a displacement of 445,0 m³/h. \*Why choose for HOSBV? Were not only the largest used refrigeration specialist in Europe, but also, we deliver all equipment including an extensive test, warranty and industrial cleaning. \*Optional we can also perform a new paint job and arrange the logistics.